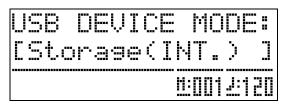

Example: To select the ORGAN group

|                |               | Lit   |         |          |
|----------------|---------------|-------|---------|----------|
| GRAND<br>PIANO | ELEC<br>PIANO | ORGAN | VARIOUS | GM TONES |
|                |               |       |         |          |

3. Use the 

 (∨, ∧) buttons to select the tone you want.

*Example:* To select "002 Jazz Organ" Tone number